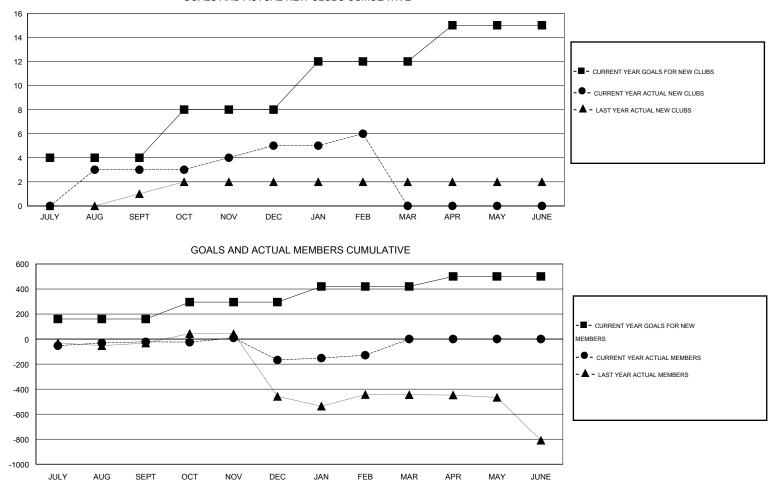

## GMT: V S Kukreja

| LOCATION I | NDIA |
|------------|------|
|------------|------|

Clubs

RESULTS FOR 2015-2016

NEW CLUBS

NEW CLUB

GOAL

 $\mathsf{GMT} \; \mathsf{CA} \; \mathbf{6}$ Members RESULTS FOR 2015-2016 DROPPED NET NEW MEMBER CHARTER AND DROPPED NET QUARTER CLUBS GAIN/LOSS GOAL NEW MEMBERS MEMBERS GAIN/LOSS ADDED

|               |   |   |              |    |               | ,6525 |     |     |      |
|---------------|---|---|--------------|----|---------------|-------|-----|-----|------|
| JULY/AUG/SEPT | 4 | 3 | 3            | 0  | JULY/AUG/SEPT | 160   | 199 | 221 | -22  |
| OCT/NOV/DEC   | 4 | 2 | 9            | -7 | OCT/NOV/DEC   | 135   | 100 | 245 | -145 |
| JAN/FEB/MAR   | 4 | 1 | 2            | -1 | JAN/FEB/MAR   | 125   | 148 | 110 | 38   |
| APR/MAY/JUNE  | 3 | 0 | 0            | 0  | APR/MAY/JUNE  | 80    | 0   | 0   | 0    |
|               |   |   | D ACTUAL NEV |    |               |       |     |     |      |